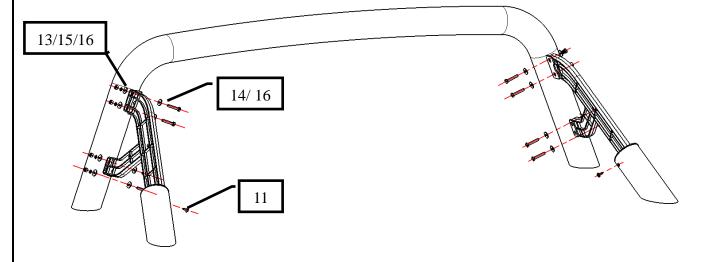

# Installation Fig.

Step 1: Connect the main tube and side tubes with plastic frame (L&R).

Step 2: Install the front and rear plastic cover with ST4.2\_30.

### **INSTALLATION INSTRUCTIONS**

Step 3: Connect the sport bar and brackets=8/9/17/18/19.

Step 4: Putting the roll bar on the Pick Up, adjusting the position, then marking and drilling 4 holes (Φ12) on the inside of carriage and install HEX NUT M12\*40.