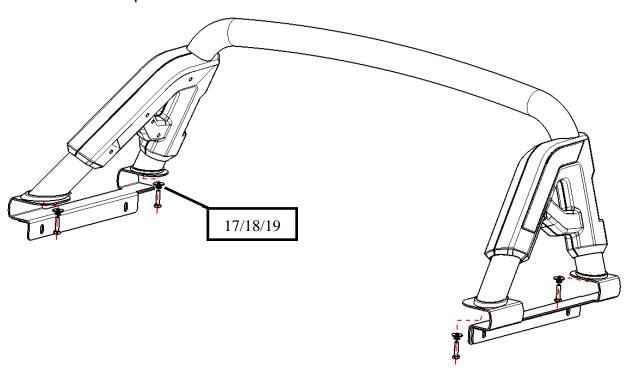

### **INSTALLATION INSTRUCTIONS**

Step 3: Connect the sport bar and brackets=8/9/17/18/19.

Step 4: Putting the roll bar on the Pick Up, adjusting the position, then marking and drilling 4 holes (Φ12) on the inside of carriage and install HEX NUT M12\*40.