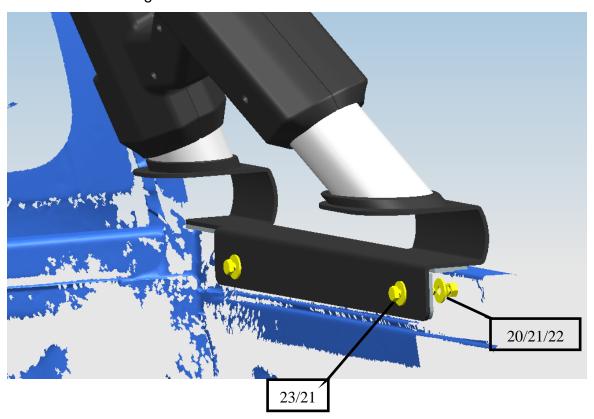

### **INSTALLATION INSTRUCTIONS**

Step 3: Connect the sport bar and brackets=8/9/17/18/19.

Step 4: Putting the roll bar on the Pick Up, adjusting the position, then marking and drilling 4 holes (Φ12) on the inside of carriage and install HEX NUT M12\*40.