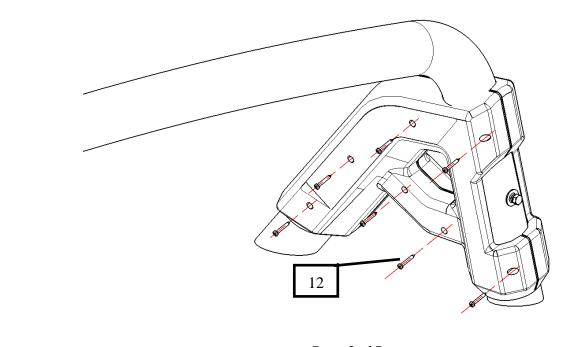

# Installation Fig.

Step 1: Connect the main tube and side tubes with plastic frame (L&R).

Step 2: Install the front and rear plastic cover with ST4.2\_30.

### **INSTALLATION INSTRUCTIONS**

Step 3: Connect the sport bar and brackets=8/9/17/18/19.

Step 4: Putting the roll bar on the Pick Up, adjusting the position, then marking and drilling 4 holes (Φ12) on the inside of carriage and install HEX NUT M12\*40.